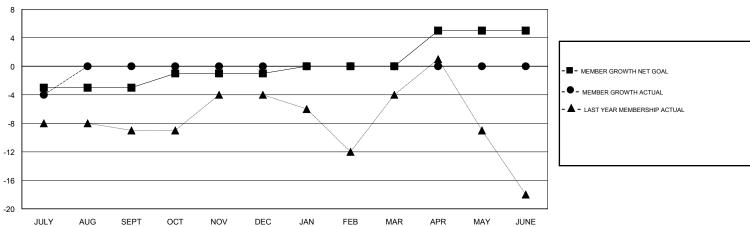

#### GOALS AND ACTUAL MEMBERS CUMULATIVE

| DROPPED CLUBS: 0  DROPPED MEMBERS |   | 4 CLUBS OF 37 ADDED 1 OR MORE NEW MEMBERS | GENDER DISTRIBUTION  MALE 822 (72.49%)  FEMALE 312 (27.51%)  Women Percentage Fiscal Year Goal: 30% |    |  |
|-----------------------------------|---|-------------------------------------------|-----------------------------------------------------------------------------------------------------|----|--|
| DECEASED                          | 1 | CLICK HERE FOR CUMULATIVE                 | TOTAL FAMILY UNIT MEMBERS                                                                           |    |  |
| CLUB CANCELLED                    | 0 | MEMBERSHIP DATA                           |                                                                                                     | 27 |  |
| OTHER                             | 7 |                                           | FAMILY MEMBERS PAYING HALF DUES                                                                     | 37 |  |
| TOTAL                             | 8 |                                           |                                                                                                     |    |  |